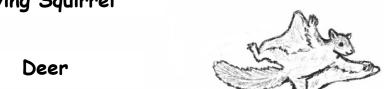

## Twelve Days of Winter by Sherri Maret

Write the name of the animal under its picture. Use the word bank below.