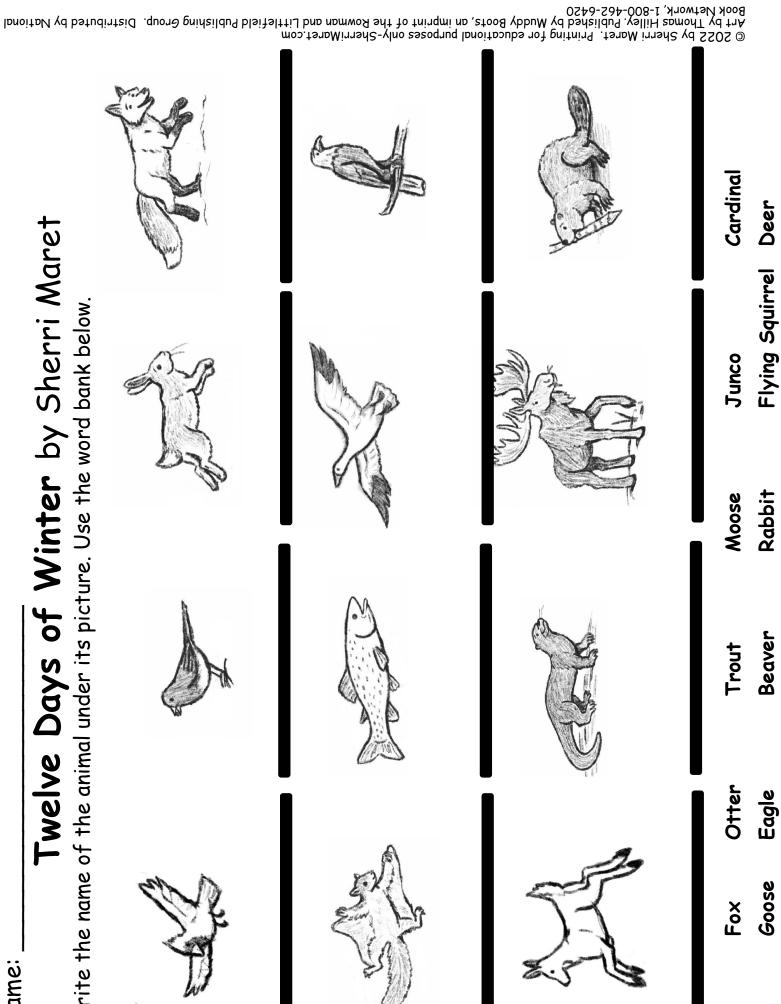

## Twelve Days of Winter by Sherri Maret

Write the name of the animal under its picture. Use the word bank below.