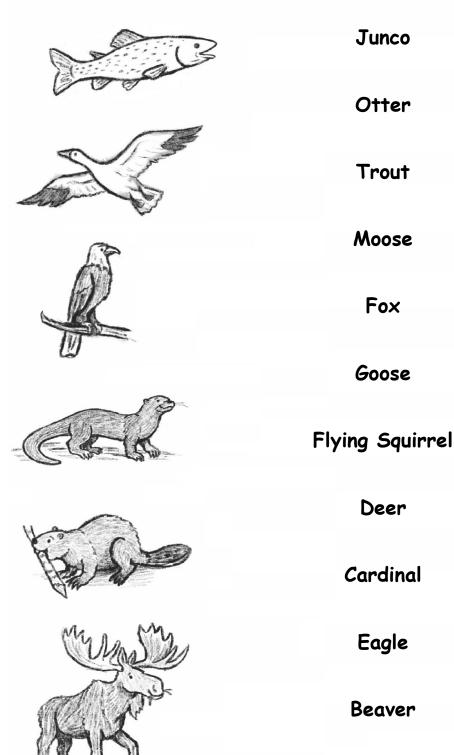

## Twelve Days of Winter

Draw a line from the animal name to the matching picture.